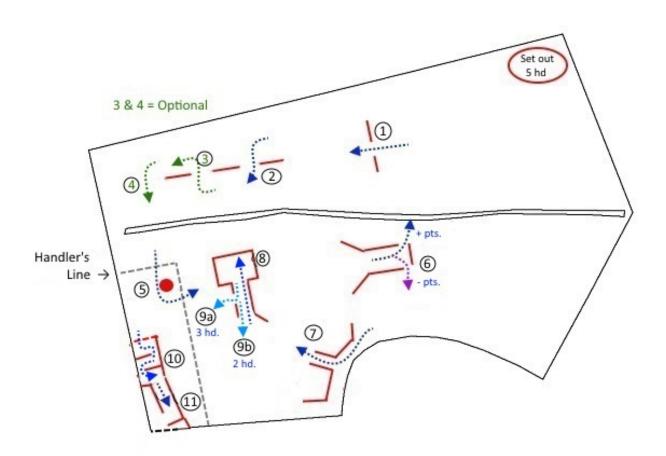

## Open Foot Course – Final Run Main Field – 5 head 350 Total Points

- 1. Fetch panels. 5 pts/head, 25 points total
- 2. Weave through 1st opening of the 3 sets of panels. 5 pts/head, 25 points total
- 3. Optional Weave: Through 2<sup>nd</sup> opening of the 3 sets of panels. 5 pts/head, 25 points total
- 4. Optional Weave: Break the plane on the east side of the 3 sets of panels. 5 pts/head, 25 points total
- 5. Counter clockwise around the post in the Handler's area. This is also the time line. 5 pts/head, 25 points total.
- 6. Y chute. Out south side: 10 pts/head. Out north side: 5 pts/head. Handler may leave Handler's area once they have finished this obstacle. Possible 50 points total.
- 7. T Alley. Out the middle: 10 pts/head. Out the end: 5pts/head. Possible 50 points total.
- 8. Keyhole Pen. 5 pts/head, 25 points total. All 5 head must be in the pen area before doing the sort.
- 9. Sort (optional): 3 head out the side, 2 head out the end, in any order. Possible 50 points total for correct sort.
- 10. Weave (need to open gate). 5 pts/head, 25 points total.
- 11. Trailer. Time at last tail. 5 pts/head, 25 points total.