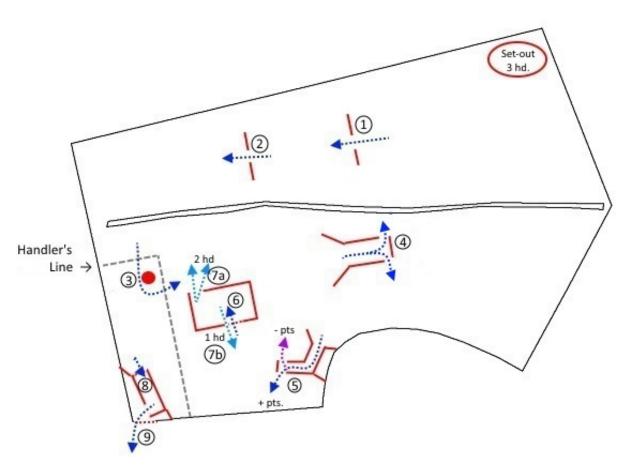

## Open Foot Course – 2<sup>nd</sup> Run Main Field – 3 head 165 Total Points

- 1. 1st set of Fetch Panels. 5 pts/head, 15 total points
- 2. 2<sup>nd</sup> set of Fetch Panels. 5 pts/head, 15 total points
- 3. Counter clockwise around post. Also the time line. 5 pts/head, 15 total points
- 4. Y chute. Exit either side. 5 pts/head, 15 total points.
- 5. L chute. 10 points per head out north side, 5 points per head out south side. 30 total points possible. Handler may leave handlers line when they are finished with this obstacle.
- 6. Pen. 5 pts/head, 15 total points
- 7. Sort 2 head out the corner opening, 1 head out the same gate they entered. 30 points total for correct sort.
- 8. Trailer. 5 pts/head, 15 total points
- 9. Exhaust gate. Time stops when last tail clears the exhaust gate. 5 pts/head, 15 total points.