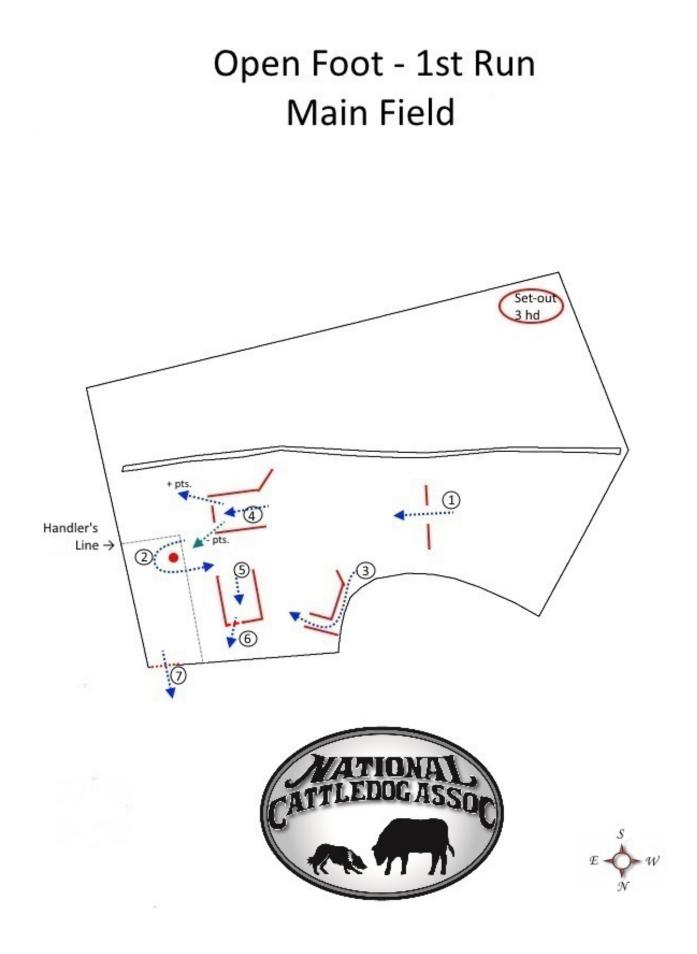

## Open Foot Course – 1<sup>st</sup> Run Main Field – 3 head 165 Total Points

- 1. Through Fetch panel. 5 pts/head, 15 total points.
- 2. Counter clockwise around the post. Also the time line. 5 pts/head, 15 total points.
- 3. Into L chute, out the end. Handler can leave Handler's area once they have finished this obstacle. 5 pts/head, 15 total points.
- 4. Pen 1. All 3 head must be in the pen before any come out the other end. 5 pts/head, 15 points total.
- 5. Out of the pen. 10 points per head if they come out the south side of the obstacle, 5 pts/head out the north side. 30 total points possible.
- 6. Pen 2. 10 pts/head, 30 total points.
- 7. Exit Pen once handler opens the gate while dog holds cattle in pen. 10 pts/head, 30 total points.
- 8. Open exhaust gate. Time stops at last tail through. 5 pts/head, 15 total points.