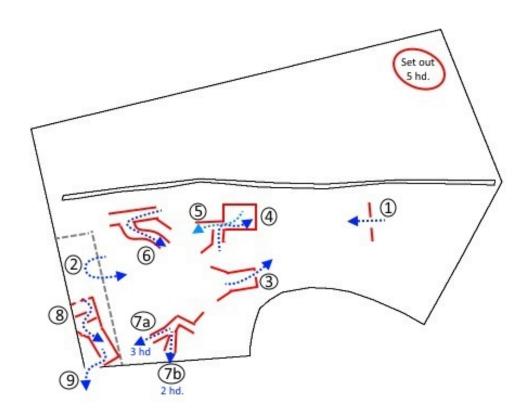

## Nursery - Final Run Main Course - 5 Head

## Nursery – Final Run Main Field – 5 Head 275 Total Points

- 1. Fetch Panels. 5 pts/head, 25 total points
- 2. HandlerLine. Also the Time Line. 5 pts/head, 25 total points
- 3. Box Chute. 5 points per head, 25 total points Handler may leave Handler area when they have finished this obstacle.
- 4. Into Box Pen. 5 pts/head, 25 total points
- 5. Out of Box Pen. 5 pts/head, 25 total points
- 6. Drunken T. In from the west, out by the north, no points for coming out the east. 5 pts/head, 25 total points
- 7. Y Sort. 3 head out the east, 2 head out the north in any order. 10 pts/head, 50 total points if done correctly.
- 8. Trailer Weave, points as cattle enter trailer. 10 pts/head, 50 total points
- 9. Exhaust gate. Time at last tail. 5 pts/head, 25 total points