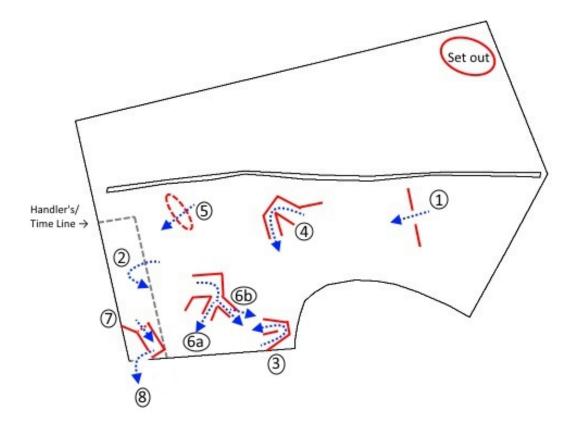

Nursery - 2nd Run Main Field - 3 Head

## Nursery – 2nd Run Main Field – 3 Head 135 Total Points

- 1. Fetch Panels. 5 pts/head, 15 total points
- 2. Handler's Line and around Handler. Also Time Line. 5 pts/head, 15 total points
- 3. U-Turn. 5 pts/head, 15 total points
- 4. V Chute. 5 pts/head, 15 total points. Handler may leave Handler's area after they have finished this obstacle.
- 5. Bale Ring on side. 5 pts/head, 15 total points
- 6. Sort, 2 out the NW corner and 1 out the NE corner in any order. 10 pts/head, 30 total points if sort done correctly.
- 7. Trailer Pen. 5 pts/head, 15 total points.
- 8. Exhaust gate, time at last tail. 5 pts/head, 15 total points