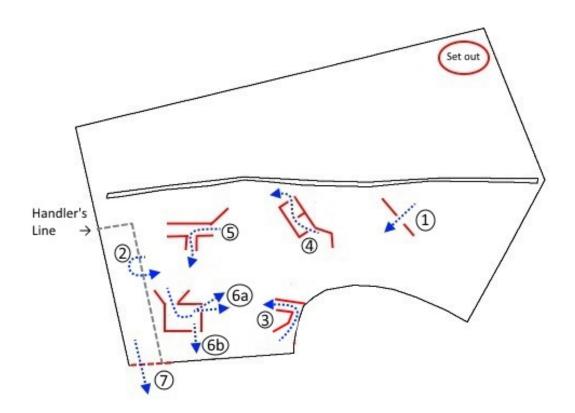

## Nursery – 1<sup>st</sup> Run Main Field with 3 head 135 Points Maximum

- 1. Fetch Panels. 5 pts/head, 15 total points
- 2. Handler's Line and around Handler. Also Time Line. 5 pts/head, 15 total points
- 3. Alley J. 5 pts/head, 15 total points
- 4. Weave. 5 pts/head, 15 total points. Handler may leave Handler's area after they have finished this obstacle.
- 5. T. 5 pts/head, 15 total points
- 6. Pen. 5 pts/head, 15 total points
- 7. Sort, 2 out the SW corner and 1 out the NE corner in any order. 10 pts/head, 30 total points if sort is done correctly.
- 8. Exhaust, time at last tail. 5 pts/head, 15 total points