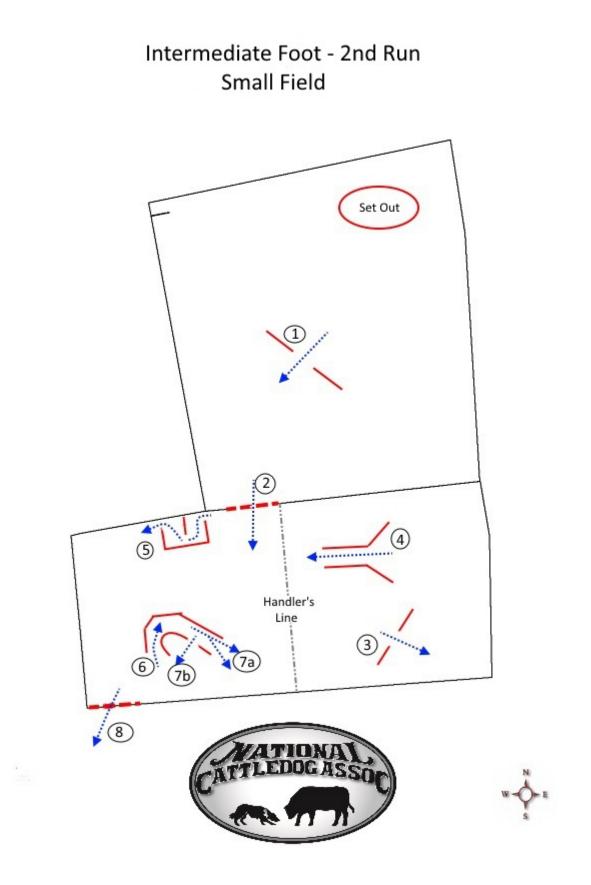

## Intermediate Foot Course – 2<sup>nd</sup> Run Small Field – 3 Head 210 Total Points

Handler stays on the west (audience side) of the line and south of the fence.

- 1. Fetch Panels 10 pts/head, 30 points total.
- 2. Gate, this is also the Time Line. Handler may want to close gate after cattle come through. 5 pts/head, 15 points total.
- 3. Drive Panels. 10 pts/head, 30 points total.
- 4. Y Chute. 10 pts/head, 30 points total. Handler can move after completed with this obstacle.
- 5. Fence line Weave. 10 pts/head, 30 points total.
- 6. Into Horseshoe. 10 pts/head, 30 points total.
- 7. Sort 2 out the end, 1 out the side. 10 pts/head, 30 points total possible if done correctly. If 2 come out the side and one come out the end, then 20 points total. If all 3 come out the same opening, then no points.
- 8. Exhaust. Time stops at last tail. 5 points per head, 15 points total.