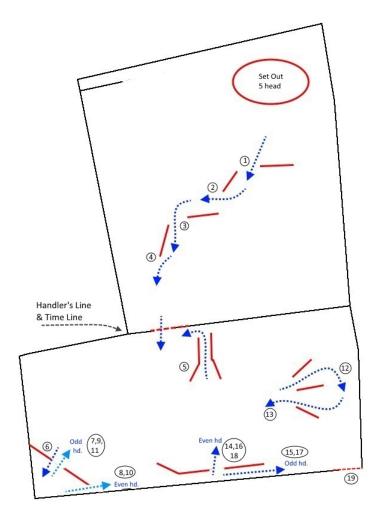

## Intermediate Horseback - Final Run Small Field - 5 head

## Intermediate Horseback – Final Run Small Field – 5 Head 250 Total Points

- 1. 1st leg of Progressive Weave. 2 points per head, 10 total points.
- 2. 2<sup>nd</sup> leg of Progressive Weave. 3 points per head, 15 total points.
- 3. 3<sup>rd</sup> leg of Progressive Weave. 4 points per head, 20 total points.
- 4. 4th and final leg of Progressive Weave, 5 points per head, 25 total points.

Progressive Weave: Once pattern is broken, you must move on, no retries. You will retain the points you have earned to the point the pattern was broken. Possible of 50 total points if all of the Progressive Weave is done correctly.

Cross Handler's Line & Time Line. No points.

- 5. Blind Y. In from the chute, out the west side. 5 points per head, 25 total points.
- 6. Into Corner Pen from the opening in the middle. 5 points per head, 25 total points.
- 7 thro 11. Sort. Odd numbered head (1<sup>st</sup>, 3<sup>rd</sup> & 5<sup>th</sup>) must come out the entry opening, Even numbered head (2<sup>nd</sup> & 4<sup>th</sup>) must come out the fenceline opening. 5 points per head, 25 total points if done correctly.
- 12-13. Pitchfork Weave. 5 points per head, 25 total points for each weave, 50 total points for obstacle.
- 14-18. Alley Sort. Odd numbered head (1<sup>st</sup>, 3<sup>rd</sup> & 5<sup>th</sup>) must come out the fenceline opening, Even numbered head (2<sup>nd</sup> & 4<sup>th</sup>) must come out the side opening. 5 points per head, 25 total points if done correctly.
- 19. Exhaust. Time ends and points given when last tail is out. 5 points per head, 25 total points.